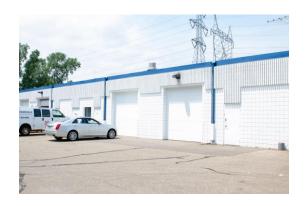

- Building Size: 31,920 square feet, built in 1981
- Zoning: B-4 Highway Commercial District
- Clear height: 14 feet
- Office/Warehouse blended lease rate: \$6.00 triple net
- 2021 Real Estate Taxes: \$1.94 per square foot
- 2021 Estimate of CAM: \$3.04 per square foot
- Showroom frontage with industrial/shop space in the rear
- Pylon and building signage is available
- Fenced, outdoor storage

## **Current Availability:**

- One bay, office only, 850 sq feet: 3 offices and a reception area. No warehouse.
  \$12 per square foot gross
- Each bay has a rear drive-in door

Call: Julie A. Bauch 612-860-2467