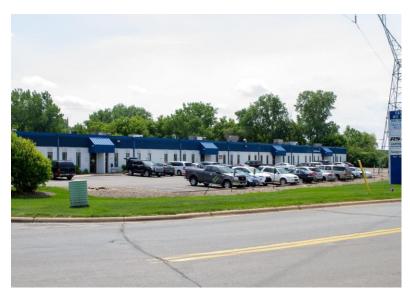

## **Property Fact Sheet**

Burnsville West Business Center 2601 Highway 13 West Burnsville, MN

The Burnsville West Business Center is an industrial property with great visibility and access off Highway 13.

- Building Size: 31,920 square feet, built in 1981
- Zoning: B-4 Highway Commercial District
- Clear height: 14 feet
- Office/Warehouse blended lease rate: \$6.00 triple net
- 2021 Real Estate Taxes: \$1.94 per square foot
- 2021 Estimate of CAM: \$3.04 per square foot
- Showroom frontage with industrial/shop space in the rear
- Pylon and building signage is available
- Fenced, outdoor storage